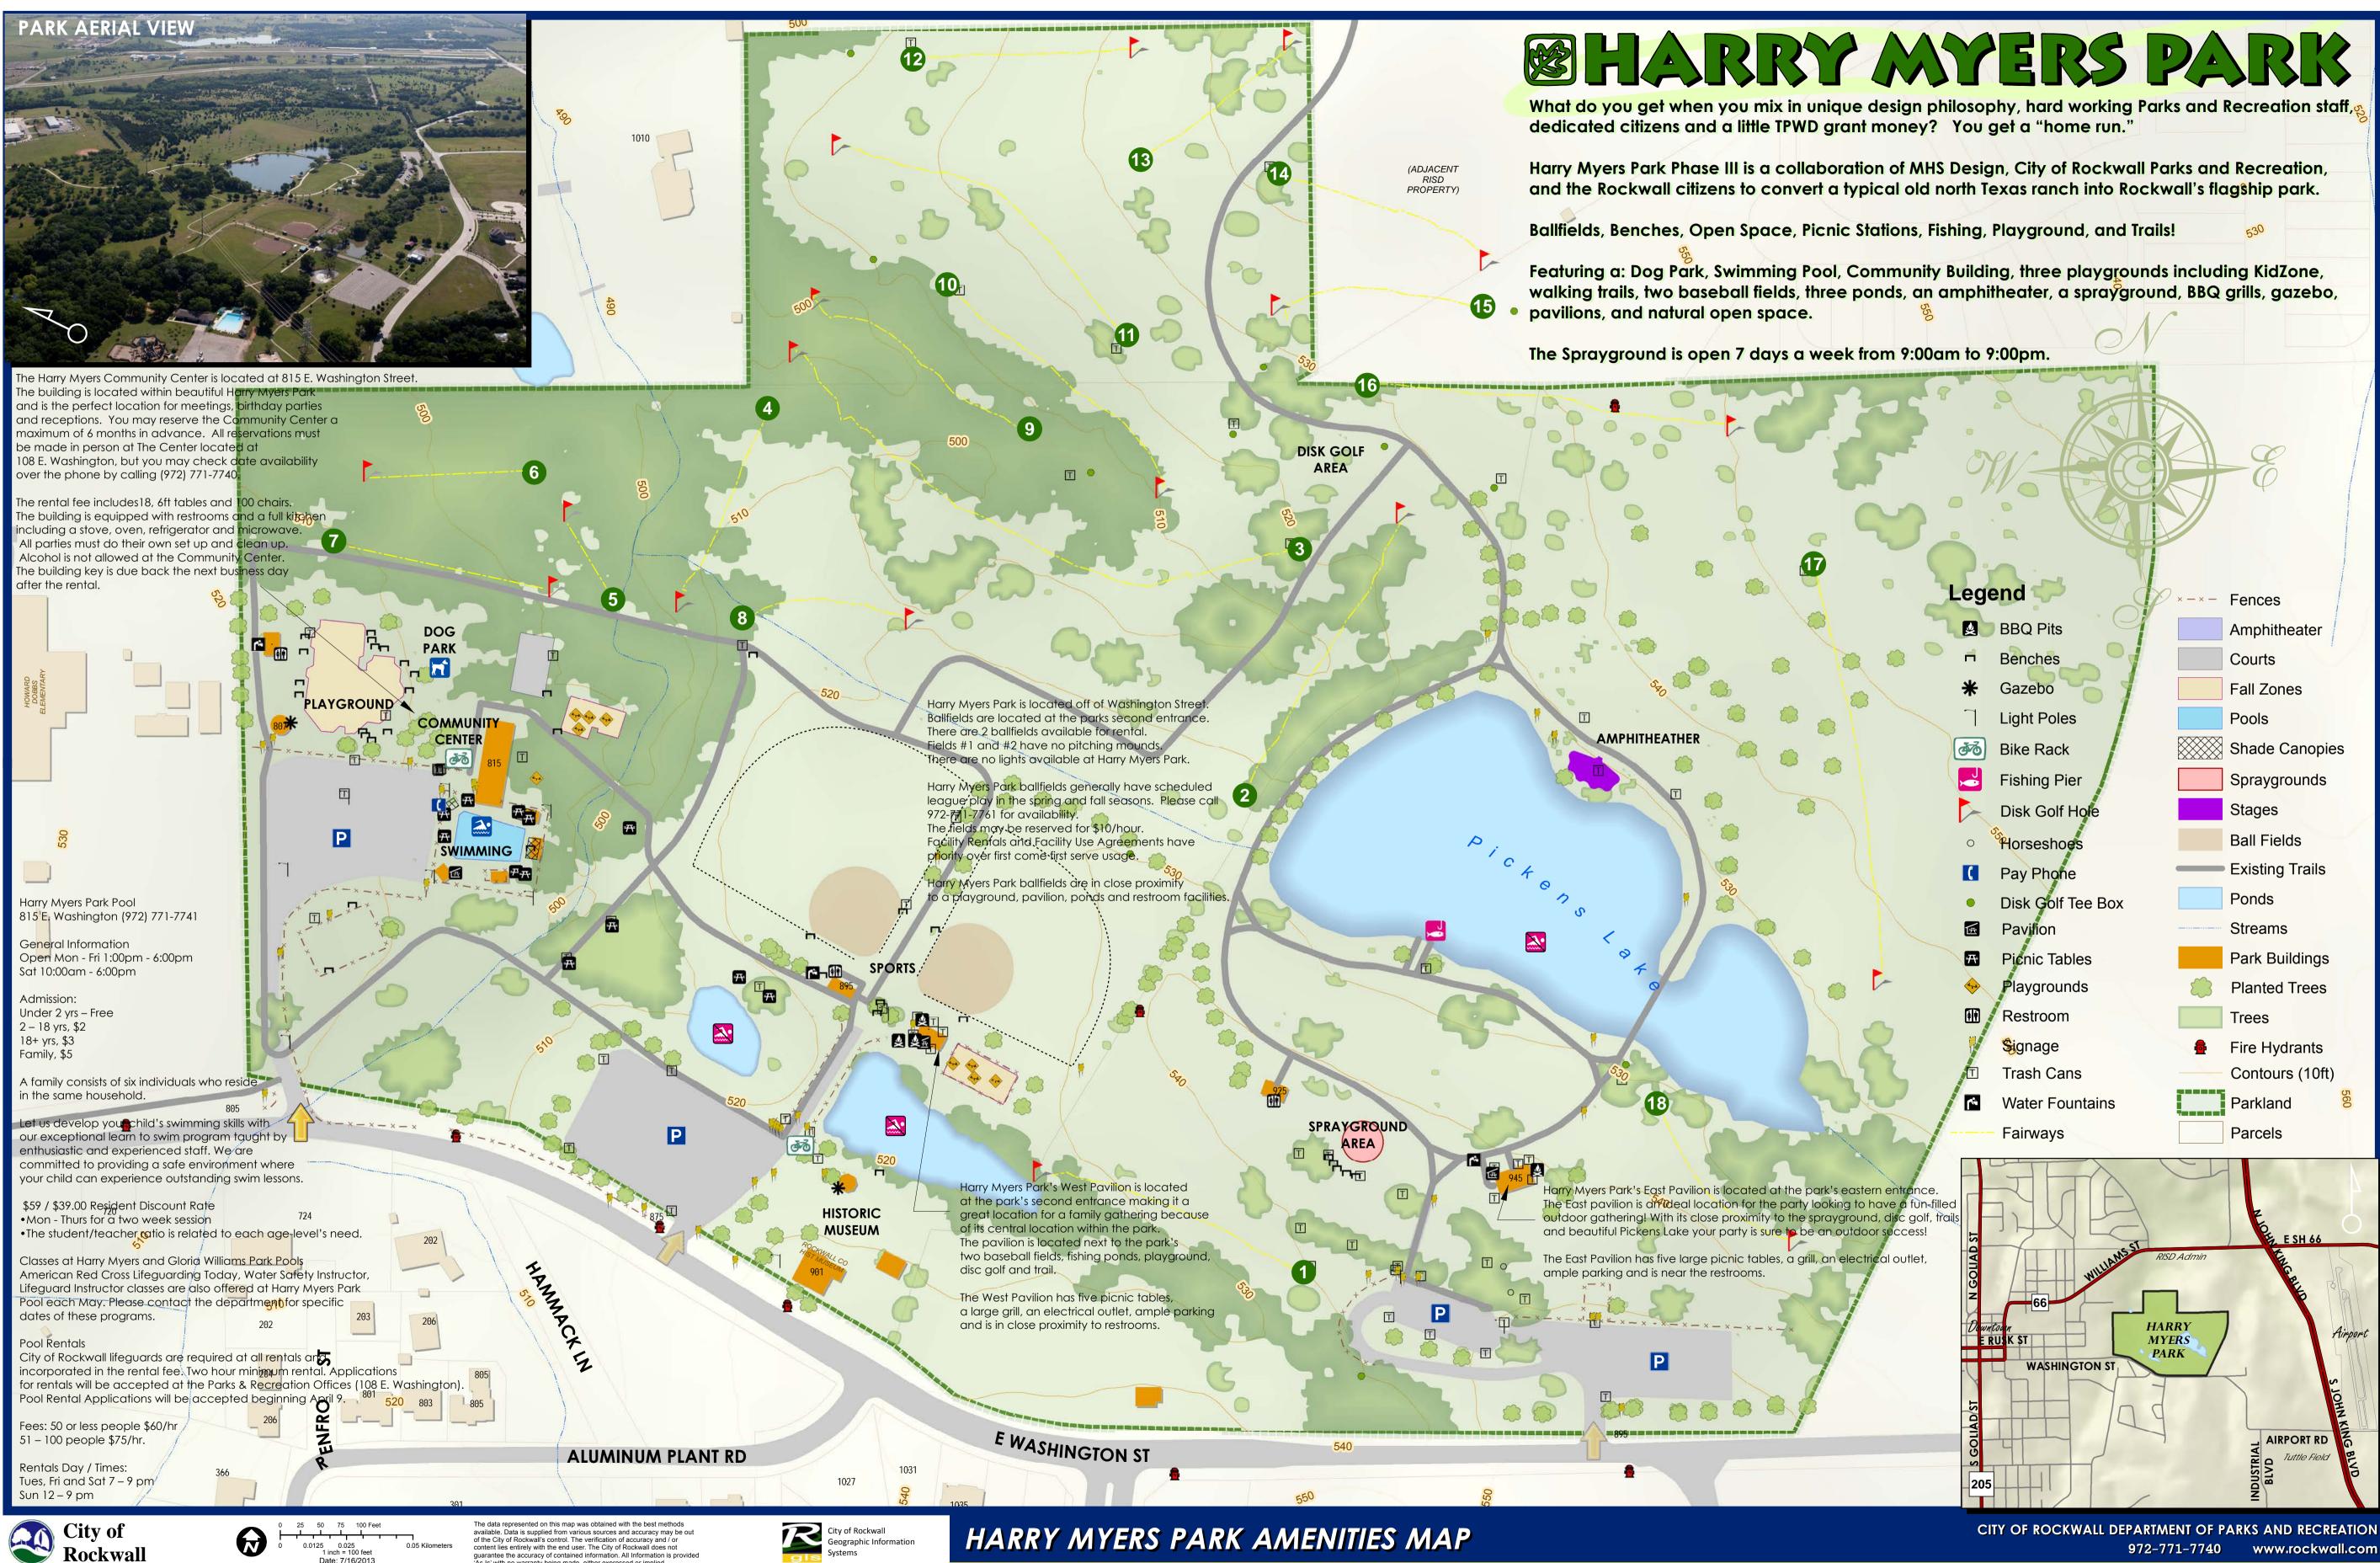

HARRY MYERS PARK AMENITIES MAP

| 1 |   |
|---|---|
| 2 |   |
| u |   |
|   |   |
|   | d |

| BBQ Pits          |
|-------------------|
| Benches           |
| Gazebo            |
| Light Poles       |
| Bike Rack         |
| Fishing Pier      |
| Disk Golf Hole    |
| Horseshoes        |
| Pay Phone         |
| Disk Golf Tee Box |
| Pavilion          |
| Picnic Tables     |
| Playgrounds       |
| Restroom          |
| Signage           |

|              | Amphitheater    |
|--------------|-----------------|
|              | Courts          |
|              | Fall Zones      |
|              | Pools           |
| $\bigotimes$ | Shade Canopies  |
|              | Spraygrounds    |
|              | Stages          |
|              | Ball Fields     |
|              | Existing Trails |
|              | Ponds           |
|              | Streams         |
|              | Park Buildings  |
| 3            | Planted Trees   |
|              | Trees           |
| I            | Fire Hydrants   |
|              | Contours (10ft) |
|              | Parkland 8      |
|              |                 |